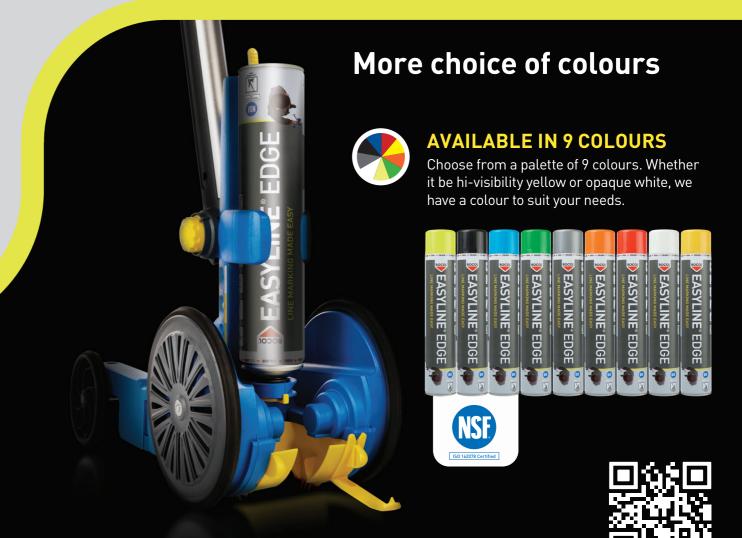

#### LINE MARKING MACHINE

Outstanding straight and curved line definition for multiple widths without needing tools. It is quick to assemble and simple to use; no experience or tools are needed.

## LINE WIDTH ADJUSTMENT

The line marking machine is full adaptable for any line width from 50-100mm. The height adjustable handle also tilts for extra comfort.

For more information visit: info.rocol.com/easyline or scan: